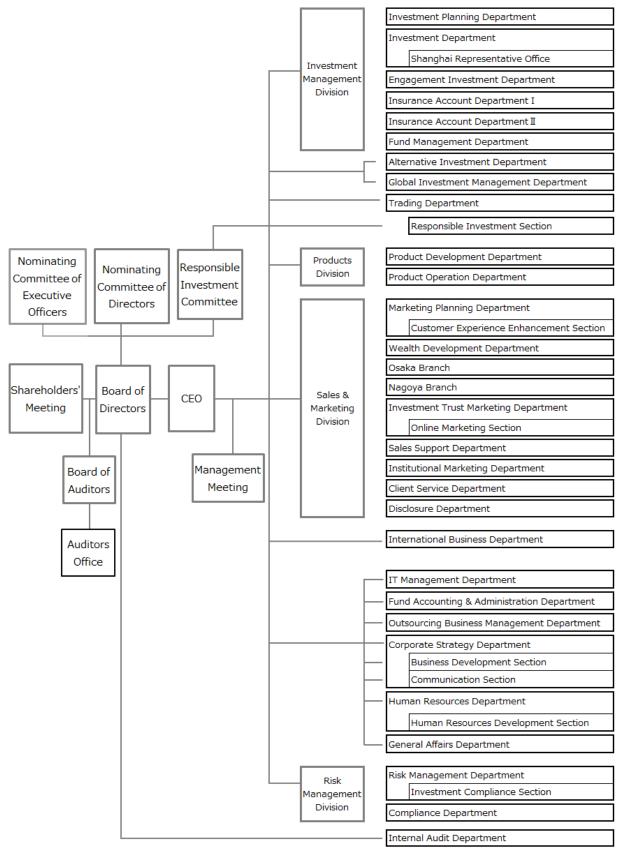

# **Organizational and Personnel Changes**

Sumitomo Mitsui DS Asset Management Company, Limited (President and CEO: Takashi Saruta) announced its organizational and personnel changes as follows.

These changes are intended to further enhance customer satisfaction as we strive to be the best asset management company that contributes to Quality of Life of customers. Please refer to Exhibit 1 for our new organizational structure.

### <Exhibit 1> Organizational Chart (As of April 1, 2021)

Member of

Registration Number The Director of Kanto Local Finance Bureau (KINSHO) No.399 Japan Investment Advisors Association The Investment Trusts Association, Japan Japan and Type II Financial Instruments Firms Association